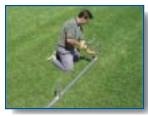

## **Easy to Install!**

**Step 1.** Assemble the base rails.

**Step 2.**Assemble the trusses Attach the trusses to base rails.

**Step 3.** Attach the siding to the metal frame.

**Step 4.** Enjoy!

Learn more at www.absolutesteel.net