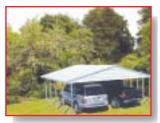

### **CARPORTS**

#### Carports:

Widths - 10', 12', 14', 18', 20', 24' and 30'

Lengths - 20' + (extendible in 4' or 5' increments)

Heights - 7.5' + (extendible in 1' increments to 12.5')