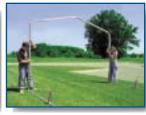

## **Easy to Install!**

**Step 1.** Assemble the base rails.

**Step 2.**Assemble the trusses Attach the trusses to base rails.

**Step 3.** Attach the siding to the metal frame.

**Step 4.** Enjoy!

Learn more at www.absolutesteel.net