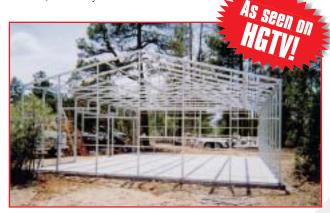

## BUILDINGS TO GO!

Compact packaging of the frame makes it easy to load into the back of a pickup truck!

## **Easy to Install!**

**Step 1.** Assemble the base rails.

**Step 2.**Assemble the trusses Attach the trusses to base rails.

**Step 3.** Attach the siding to the metal frame.

**Step 4.** Enjoy!

Learn more at www.absolutesteel.net

The slip-fit connections make assembly a snap. Standard frame packages can be assembled in hours, not days!

### The "Stand Alone" Frame System

Unlike other steel frame systems, Absolute Steel structures can easily accommodate other exteriors such as wood, stucco, brick, etc.