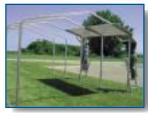

### The "Stand Alone" Frame System

Unlike other steel frame systems, Absolute Steel structures can easily accommodate other exteriors such as wood, stucco, brick, etc.