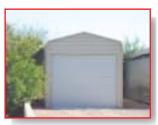

## BUILDINGS TO GO!



Compact packaging of the frame makes it easy to load into the back of a pickup truck!

## **Easy to Install!**



**Step 1.** Assemble the base rails.



**Step 2.**Assemble the trusses Attach the trusses to base rails.



**Step 3.** Attach the siding to the metal frame.



**Step 4.** Enjoy!

Learn more at www.absolutesteel.net





### **GARAGES**



### **CARPORTS**



### **STORAGE**



To Commercial...



**Pre-Engineered Building Kits** 





**Carport** 

**Teton Series** 





**RV & Boat Storage** 

**Sierra Series** 





**Shade & Shelter** 

**Sonoran Series** 

We put hours into your frame system so you don't have to!

**Imagine...**a fully engineered steel building that goes together without one single nut, bolt or washer...you can build it yourself...or a professional install is available within most of Arizona!

The slip-fit connections make assembly a snap. Standard frame packages can be assembled in hours, not days!



### The "Stand Alone" Frame System

Unlike other steel frame systems, Absolute Steel structures can easily accommodate other exteriors such as wood, stucco, brick, etc.

#### **STANDARD SIZES:**

#### **Buildings:**

Widths - 12', 14', 18', 20', 24' and 30' Lengths - 20' + (extendible in 4' or 5' increments) Heights - 7.5' + (extendible in 1' increments to 12.5')

Available Options: