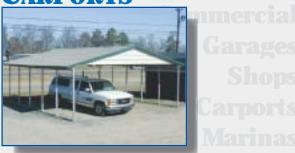

### **CARPORTS**

#### Carports:

Widths - 10', 12', 14', 18', 20', 24' and 30'

Lengths - 20' + (extendible in 4' or 5' increments)

Heights - 7.5' + (extendible in 1' increments to 12.5')