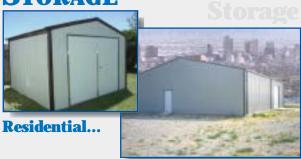

### **STORAGE**

To Commercial...

**Pre-Engineered Building Kits** 

**Carport** 

**Teton Series** 

**RV & Boat Storage** 

**Sierra Series** 

**Shade & Shelter** 

#### Residential Storage Buildings:

Widths - 8', 10' and 12'

Lengths - 10', 12' and 15'

Heights - 7'

- Uses heavy-duty 2" x 3" rectangular galvanized steel tubing for years of maintenance-free rust-resistant service.
- Can be finished in a variety of attractive colors and trims to suit your taste.
- Termite and fire resistant.
- Less expensive than other forms of construction. The cost is about 40% less expensive than a wood structure.
- Can be installed on the ground, on gravel, on a concrete pad, or on caissons.
- Environmentally friendly. 67% of all steel is recycled.
- Engineered to meet wind and snow loads for most areas.